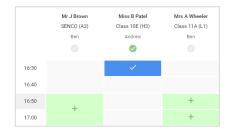

### Step 5b (Manual): Book Appointments

Click any of the green cells to make an appointment. Blue cells signify where you already have an appointment. Grey cells are unavailable.

To change an appointment, delete the original by hovering over the blue box and clicking *Delete*. Then choose an alternate time.